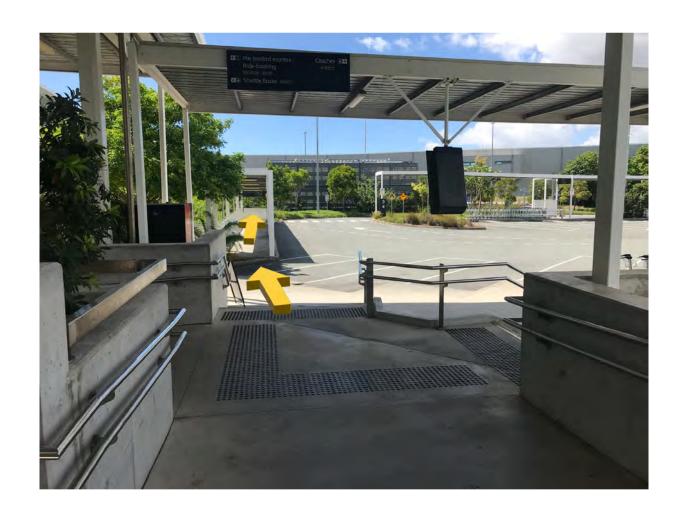

**Step 7:** Continue **Straight** following the sidewalk until your reach a crosswalk on your **RIGHT.** 

Step 8: Safely cross the crosswalk looking for Bays 3-4.

Step 9: Bays 3-4 will be your pickup location, please wait here until one of our shuttle bus drivers arrives.