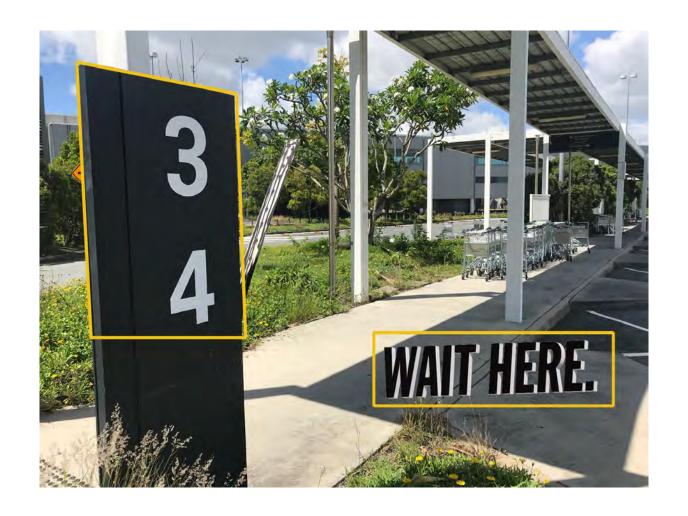

**Step 7:** Continue **Straight** following the sidewalk until your reach a crosswalk on your **RIGHT.** 

Step 8: Safely cross the crosswalk looking for Bays 3-4.

Step 9: Bays 3-4 will be your pickup location, please wait here until one of our shuttle bus drivers arrives.