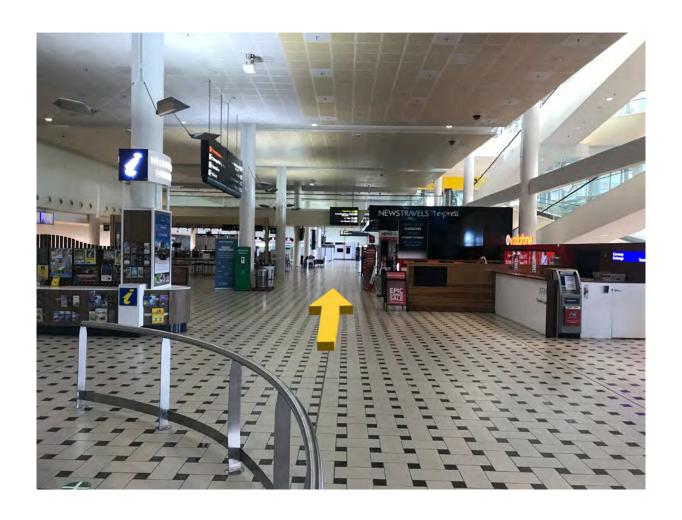

## Step 2: Continue STRAIGHT passing the news stand on your right.

Step 3: Continue STRAIGHT following the signs to Bus, Ridebooking.