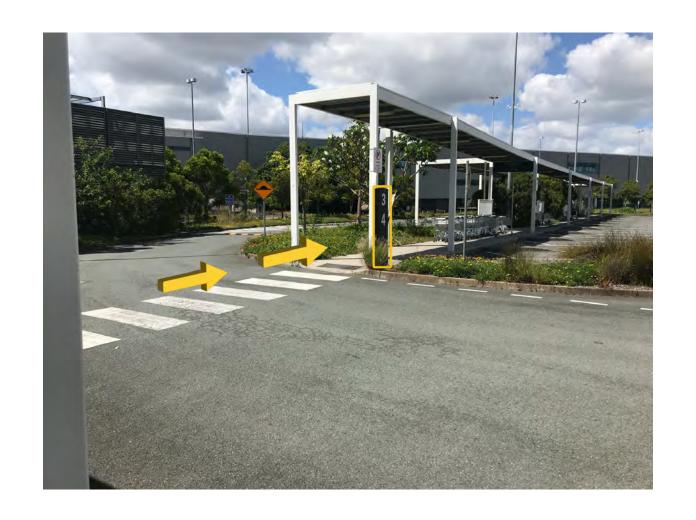

**Step 7:** Continue **Straight** following the sidewalk until your reach a crosswalk on your **RIGHT.** 

Step 8: Safely cross the crosswalk looking for Bays 3-4.

Step 9: Bays 3-4 will be your pickup location, please wait here until one of our shuttle bus drivers arrives.

**Step 10:** This is the bus you're looking for. We hope you enjoy your time here in Brisbane, thank you for renting with East Coast.