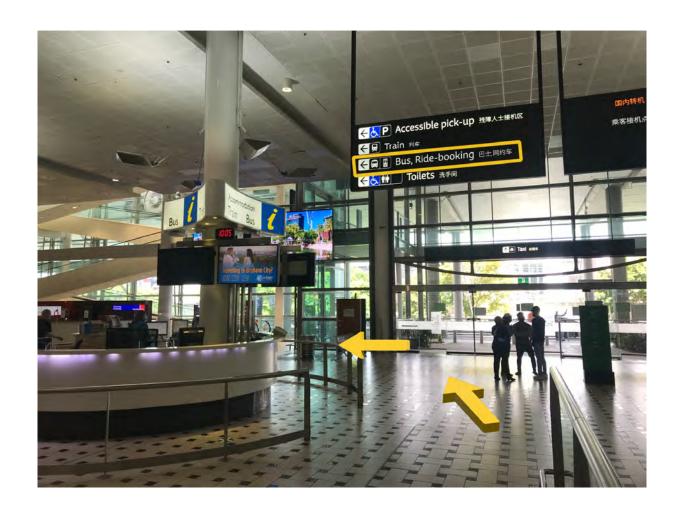

## WELCOME TO THE Brisbane International AIRPORT

PLEASE FOLLOW THIS STEP-BY-STEP GUIDE TO REACH THE SHUTTLE BUS PICK-UP LOCATION.

**Step 1:** Once you've cleared customs follow the signs for **Bus**, **Ride-booking** to the **LEFT**.