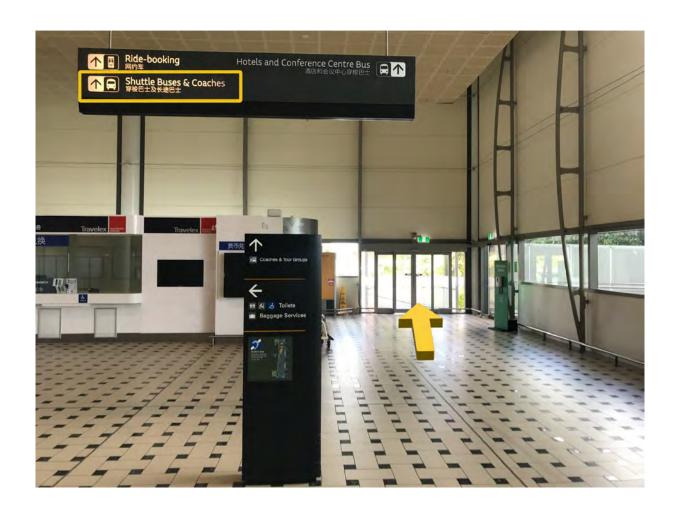

## Step 4: EXIT the terminal following the signs to Bus, Ridebooking.

Step 5: EXIT through the glass sliding doors, following the signs to Bus, Ride-booking.

Step 6: Turning LEFT making your way to Bays 3 & 4.