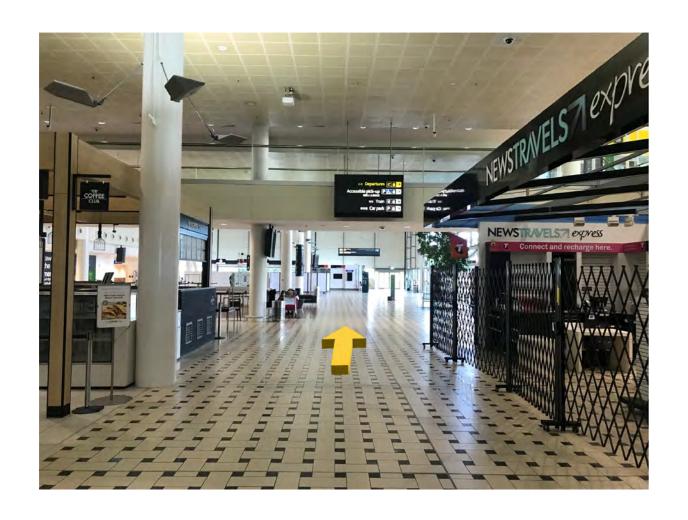

## Step 2: Continue STRAIGHT passing the news stand on your right.

Step 3: Continue STRAIGHT following the signs to Bus, Ridebooking.

## Step 4: EXIT the terminal following the signs to Bus, Ridebooking.

Step 5: EXIT through the glass sliding doors, following the signs to Bus, Ride-booking.

Step 6: Turning LEFT making your way to Bays 3 & 4.