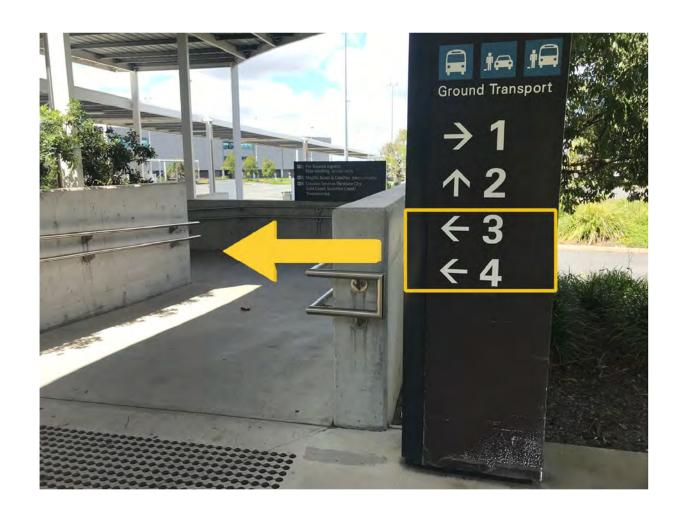

## Step 4: EXIT the terminal following the signs to Bus, Ridebooking.

Step 5: EXIT through the glass sliding doors, following the signs to Bus, Ride-booking.

Step 6: Turning LEFT making your way to Bays 3 & 4.

**Step 7:** Continue **Straight** following the sidewalk until your reach a crosswalk on your **RIGHT.** 

Step 8: Safely cross the crosswalk looking for Bays 3-4.

Step 9: Bays 3-4 will be your pickup location, please wait here until one of our shuttle bus drivers arrives.