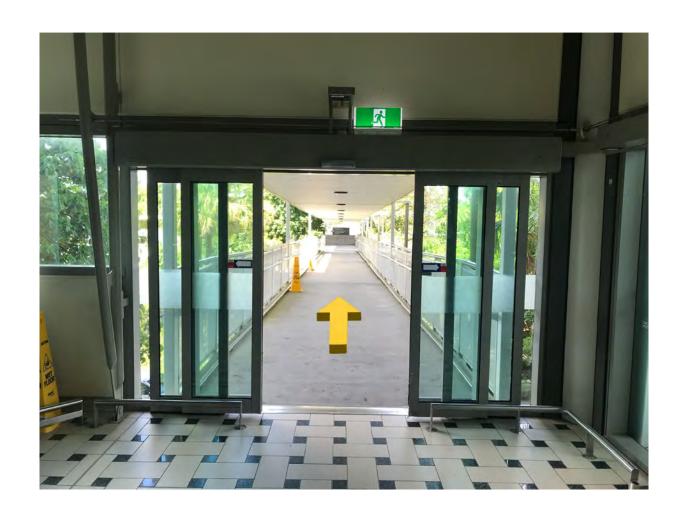

## Step 4: EXIT the terminal following the signs to Bus, Ridebooking.

Step 5: EXIT through the glass sliding doors, following the signs to Bus, Ride-booking.

Step 6: Turning LEFT making your way to Bays 3 & 4.