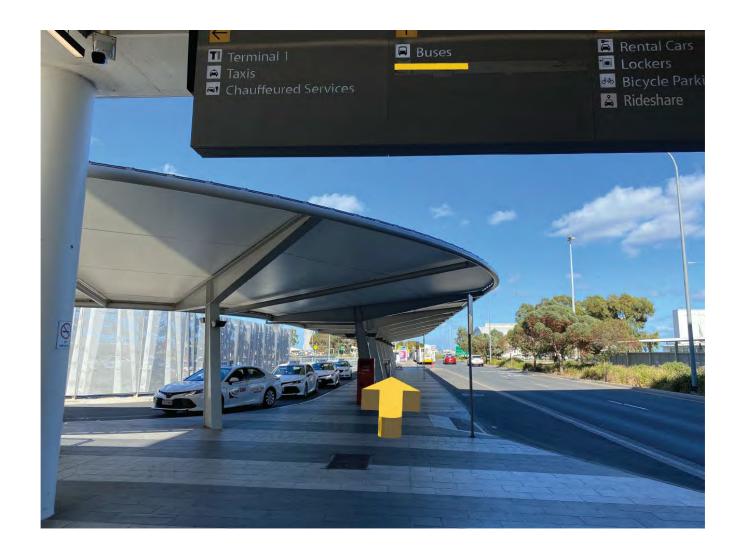

## Step 7: Continue STRAIGHT following the sidewalk.

**Step 8:** Continue **STRAIGHT** following the sign to the Buses Pickup.

**Step 9:** Cross the crosswalk and continue **STRAIGHT** to arrive at the bus shelter and your pickup location.

**Step 10:** You've made it! Under the shelter is a bench to sit at while our shuttle bus arrives.

**Step 11:** Thank-you for renting with East Coast Car Rentals a member of our Adelaide team will be here shortly.