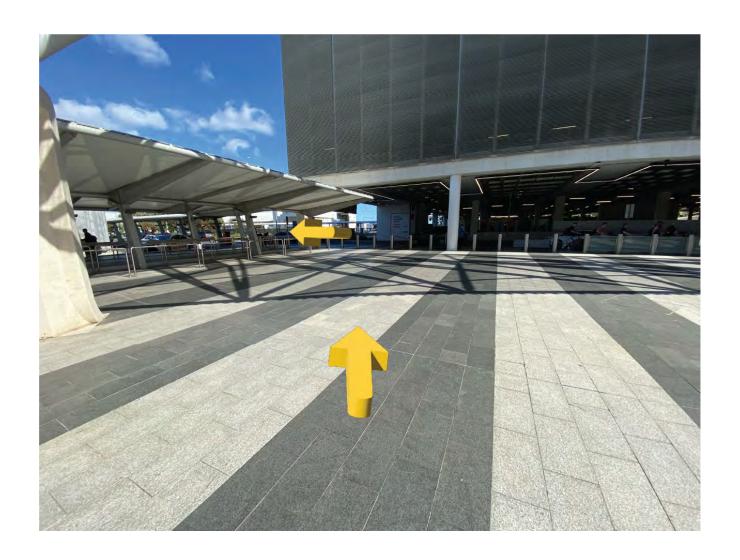

**Step 4:** Continue **STRAIGHT** exiting the terminal through the glass doors.

**Step 5:** Now that you are outside continue **LEFT** passing the Subway kiosk that is on your right.

**Step 6:** Continue to follow the sidewalk as it bends **LEFT** around the corner to the Taxi and Shuttle Pickup Areas.