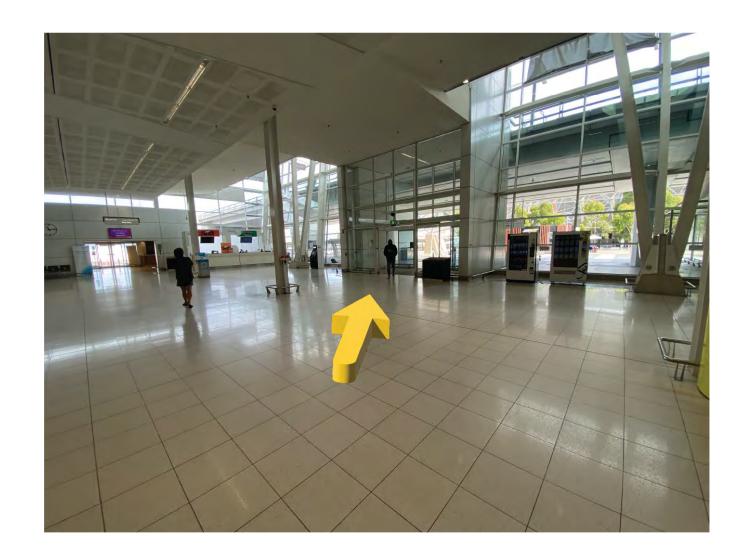

**Step 4:** Continue **STRAIGHT** exiting the terminal through the glass doors.

**Step 5:** Now that you are outside continue **LEFT** passing the Subway kiosk that is on your right.

**Step 6:** Continue to follow the sidewalk as it bends **LEFT** around the corner to the Taxi and Shuttle Pickup Areas.