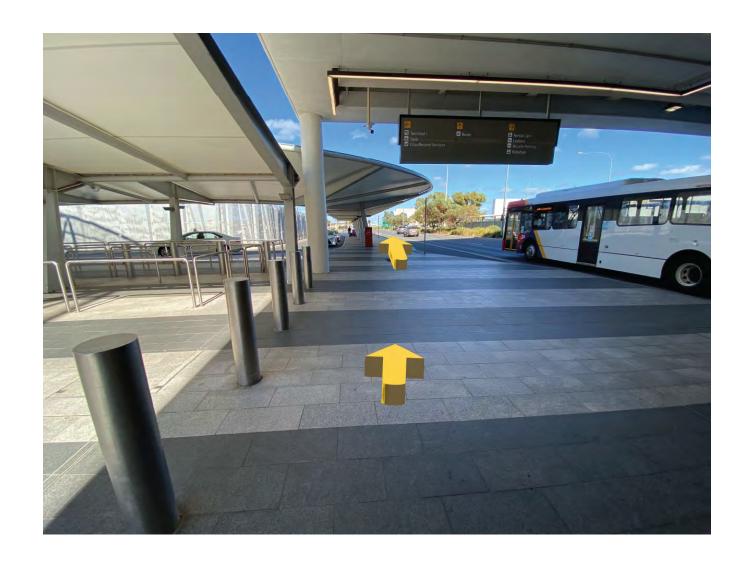

## Step 7: Continue STRAIGHT following the sidewalk.

**Step 8:** Continue **STRAIGHT** following the sign to the Buses Pickup.

**Step 9:** Cross the crosswalk and continue **STRAIGHT** to arrive at the bus shelter and your pickup location.