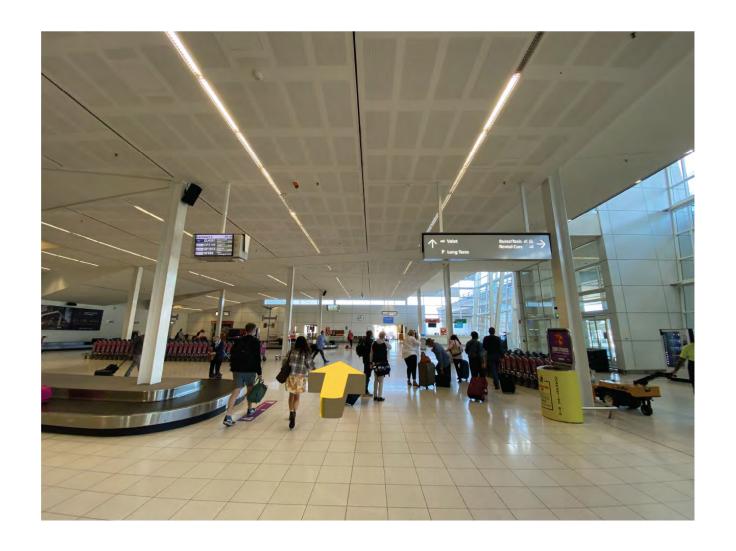

**Step 2:** Continue **STRAIGHT** collecting your bags at your assigned baggage carousel.

**Step 3:** Once you've collected your bags **EXIT** the building by turning **RIGHT** at baggage claim **#3** following signs to the **Buses & Taxis** Pickup Areas.