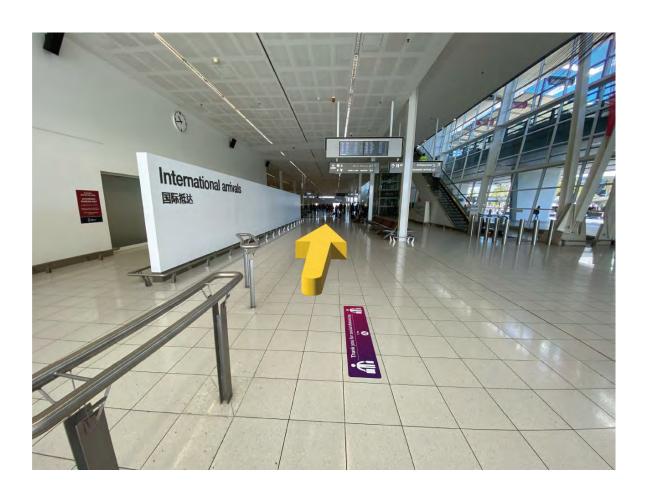

## WELCOME TO THE Adelaide International AIRPORT

PLEASE FOLLOW THIS STEP-BY-STEP GUIDE TO REACH THE SHUTTLE BUS PICK-UP LOCATION.

**Step 1:** As you exit the international arrivals turn **180 degrees** making your way to the baggage claim area.