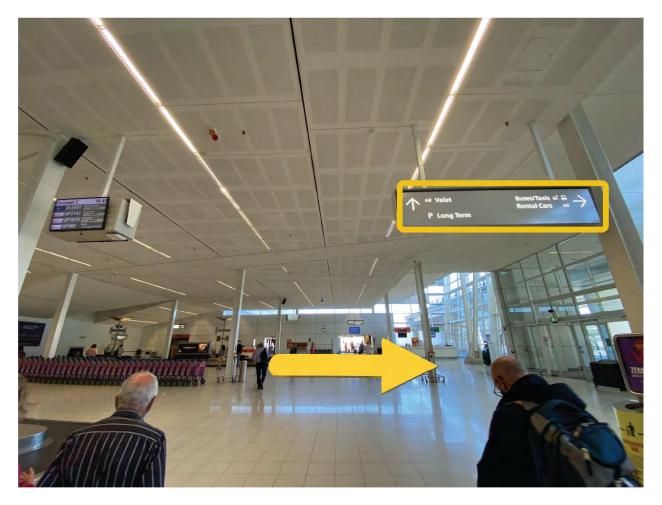

**Step 2:** Continue **STRAIGHT** collecting your bags at your assigned baggage carousel.

**Step 3:** Once you've collected your bags **EXIT** the building by turning **RIGHT** at baggage claim **#3** following signs to the **Buses & Taxis** Pickup Areas.

**Step 4:** Continue **STRAIGHT** exiting the terminal through the glass doors.

**Step 5:** Now that you are outside continue **LEFT** passing the Subway kiosk that is on your right.

**Step 6:** Continue to follow the sidewalk as it bends **LEFT** around the corner to the Taxi and Shuttle Pickup Areas.