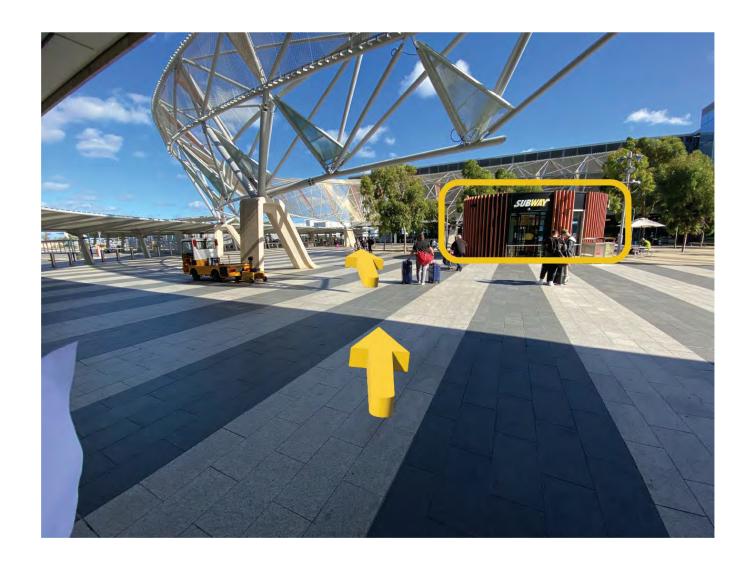

**Step 4:** Continue **STRAIGHT** exiting the terminal through the glass doors.

**Step 5:** Now that you are outside continue **LEFT** passing the Subway kiosk that is on your right.

**Step 6:** Continue to follow the sidewalk as it bends **LEFT** around the corner to the Taxi and Shuttle Pickup Areas.