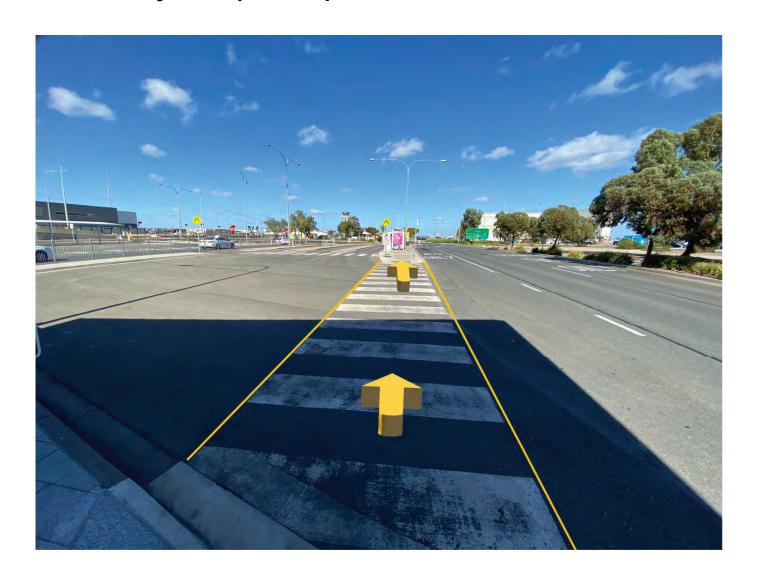

## Step 7: Continue STRAIGHT following the sidewalk.

**Step 8:** Continue **STRAIGHT** following the sign to the Buses Pickup.

**Step 9:** Cross the crosswalk and continue **STRAIGHT** to arrive at the bus shelter and your pickup location.